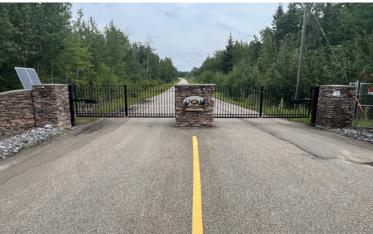

#### PROPERTY DESCRIPTION

- 5.09 acres± of prime R2A development land within a gated community
- Backing onto the 8th hole of Northern Bear Golf Course, an award winning Jack Nicklaus designed course.
- Current zoning allows for 10 unit development
- Clean phase 1 environmental
- Completed Biologist QEP Report (2022)
- All services at property line (TBC)
- Approximately 15 minutes from Anthony Henday Drive and Sherwood Park
- Vendor financing options available