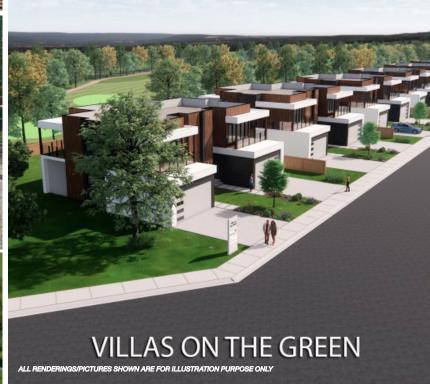

#### PROPERTY DESCRIPTION

- 5.09 acres± of prime R2A development land within a gated community
- Backing onto the 8th hole of Northern Bear Golf Course, an award winning Jack Nicklaus designed course.
- Current zoning allows for 10 unit development
- Clean phase 1 environmental
- Completed Biologist QEP Report (2022)
- All services at property line (TBC)
- Approximately 15 minutes from Anthony Henday Drive and Sherwood Park
- Vendor financing options available