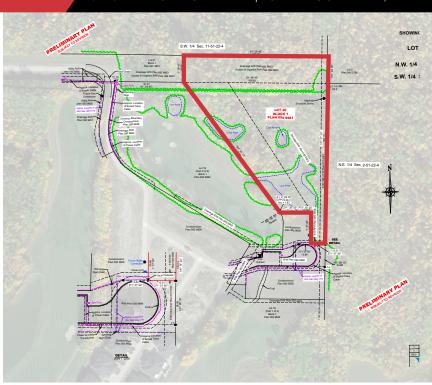

#### PROPERTY DESCRIPTION

- 5.09 acres± of prime R2A development land within a gated community
- Backing onto the 8th hole of Northern Bear Golf Course, an award winning Jack Nicklaus designed course.
- Current zoning allows for 10 unit development
- Clean phase 1 environmental
- Completed Biologist QEP Report (2022)
- All services at property line (TBC)
- Approximately 15 minutes from Anthony Henday Drive and Sherwood Park
- Vendor financing options available

#### ADDITIONAL INFORMATION

| AREA AVAILABLE    | 5.09 acres                            |
|-------------------|---------------------------------------|
| LEGAL DESCRIPTION | Plan: 0929861, Block: 1, Lot: 20      |
| ZONING            | R2A - Semi-detached                   |
| PROPERTY TAXES    | \$1,500 (2022)                        |
| SALE PRICE        | \$699,999 <b>REDUCED TO \$575,000</b> |