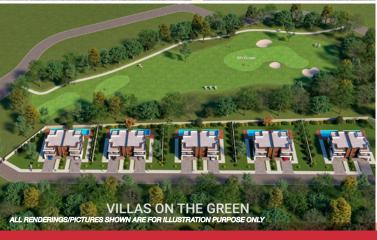

#### PROPERTY DESCRIPTION

- 5.09 acres± of prime R2A development land within a gated community
- Backing onto the 8th hole of Northern Bear Golf Course, an award winning Jack Nicklaus designed course.
- Current zoning allows for 10 unit development
- Clean phase 1 environmental
- Completed Biologist QEP Report (2022)
- All services at property line (TBC)
- Approximately 15 minutes from Anthony Henday Drive and Sherwood Park
- Vendor financing options available