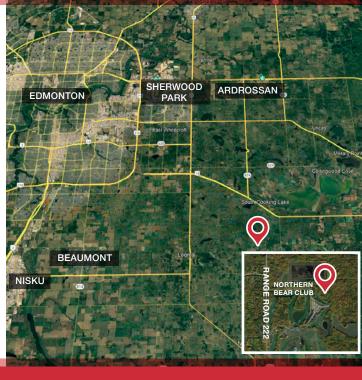

# NORTHERN BEAR DEVELOPMENT

51101 RANGE ROAD 222 | SHERWOOD PARK, AB | PRIME DEVELOPMENT LAND

# **N**/ICommercial

51101 RANGE ROAD 222 | SHERWOOD PARK, AB