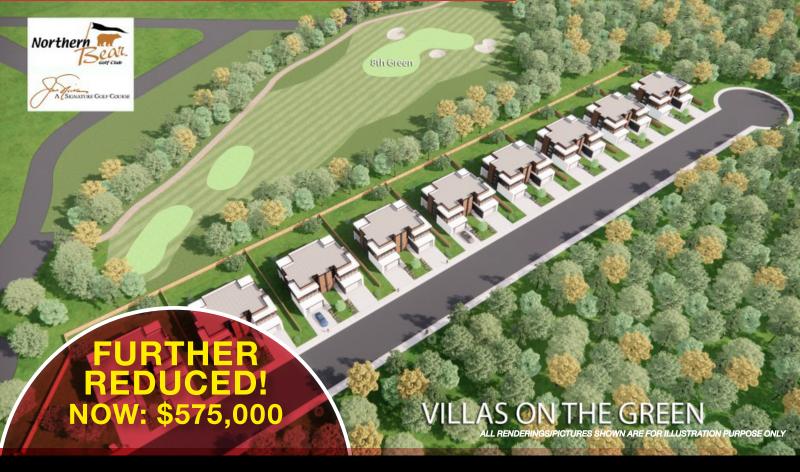

#### PROPERTY DESCRIPTION

- 5.09 acres± of prime R2A development land within a gated community
- Backing onto the 8th hole of Northern Bear Golf Course, an award winning Jack Nicklaus designed course.
- Current zoning allows for 10 unit development
- Clean phase 1 environmental
- Completed Biologist QEP Report (2022)
- All services at property line (TBC)
- Approximately 15 minutes from Anthony Henday Drive and Sherwood Park
- Vendor financing options available

#### ADDITIONAL INFORMATION

| AREA AVAILABLE    | 5.09 acres                            |
|-------------------|---------------------------------------|
| LEGAL DESCRIPTION | Plan: 0929861, Block: 1, Lot: 20      |
| ZONING            | R2A - Semi-detached                   |
| PROPERTY TAXES    | \$1,500 (2022)                        |
| SALE PRICE        | \$699,999 <b>REDUCED TO \$575,000</b> |